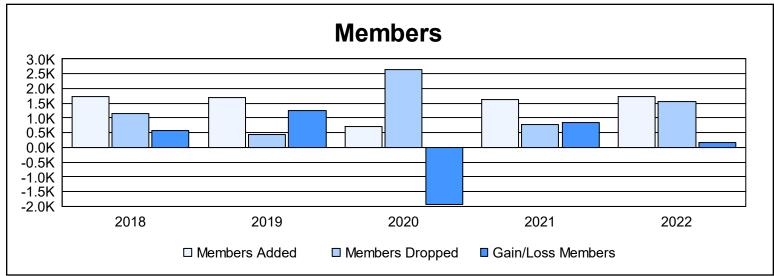

District 3232B1 As of June 2022 Cumulative

| Year      | New<br>Clubs | Dropped<br>Clubs | Gain/<br>Loss<br>Clubs | New<br>Members | Charter<br>Members | Reinstate<br>Members | Transfer<br>Members | Total<br>Member<br>Added | Total<br>Members<br>Dropped | Gain/<br>Loss<br>Members |
|-----------|--------------|------------------|------------------------|----------------|--------------------|----------------------|---------------------|--------------------------|-----------------------------|--------------------------|
| 2017-2018 | 13           | 0                | 13                     | 1,313          | 308                | 91                   | 16                  | 1,728                    | 1,163                       | 565                      |
| 2018-2019 | 13           | 1                | 12                     | 1,191          | 460                | 27                   | 8                   | 1,686                    | 433                         | 1,253                    |
| 2019-2020 | 12           | 13               | -1                     | 144            | 235                | 299                  | 14                  | 692                      | 2,629                       | -1,937                   |
| 2020-2021 | 69           | 9                | 60                     | 362            | 1,243              | 25                   | 3                   | 1,633                    | 789                         | 844                      |
| 2021-2022 | 21           | 19               | 2                      | 1,123          | 541                | 36                   | 18                  | 1,718                    | 1,548                       | 170                      |
| Average   | 26           | 8                | 17                     | 827            | 557                | 96                   | 12                  | 1,491                    | 1,312                       | 179                      |